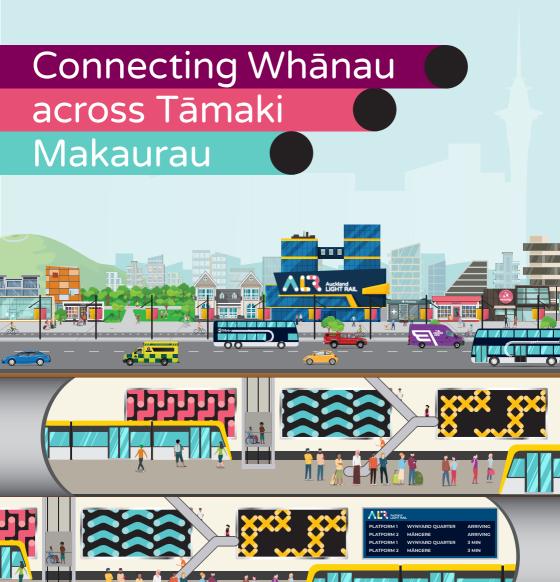

## Auckland Light Rail connecting Whānau

Auckland Light Rail will transform the way we travel and live by delivering a transport system that will connect whānau across Tāmaki Makaurau. This means quicker access to mahi, study and Marae and less motukā, on the roads. Light Rail offers convenience, reliability, safety and comfort.

## What will Light Rail mean for whānau?

- Get to whare wananga or mahi quicker
- No long waits at station, thanks to more light rail tereina
- Easy access to Marae for ngā kaupapa

- No need to rely on motukā, as you'll be close to a station
- Less congestion, better for Te Taiao/environment
- Build your kaipakihi/business locally, as light rail provides access for your customers