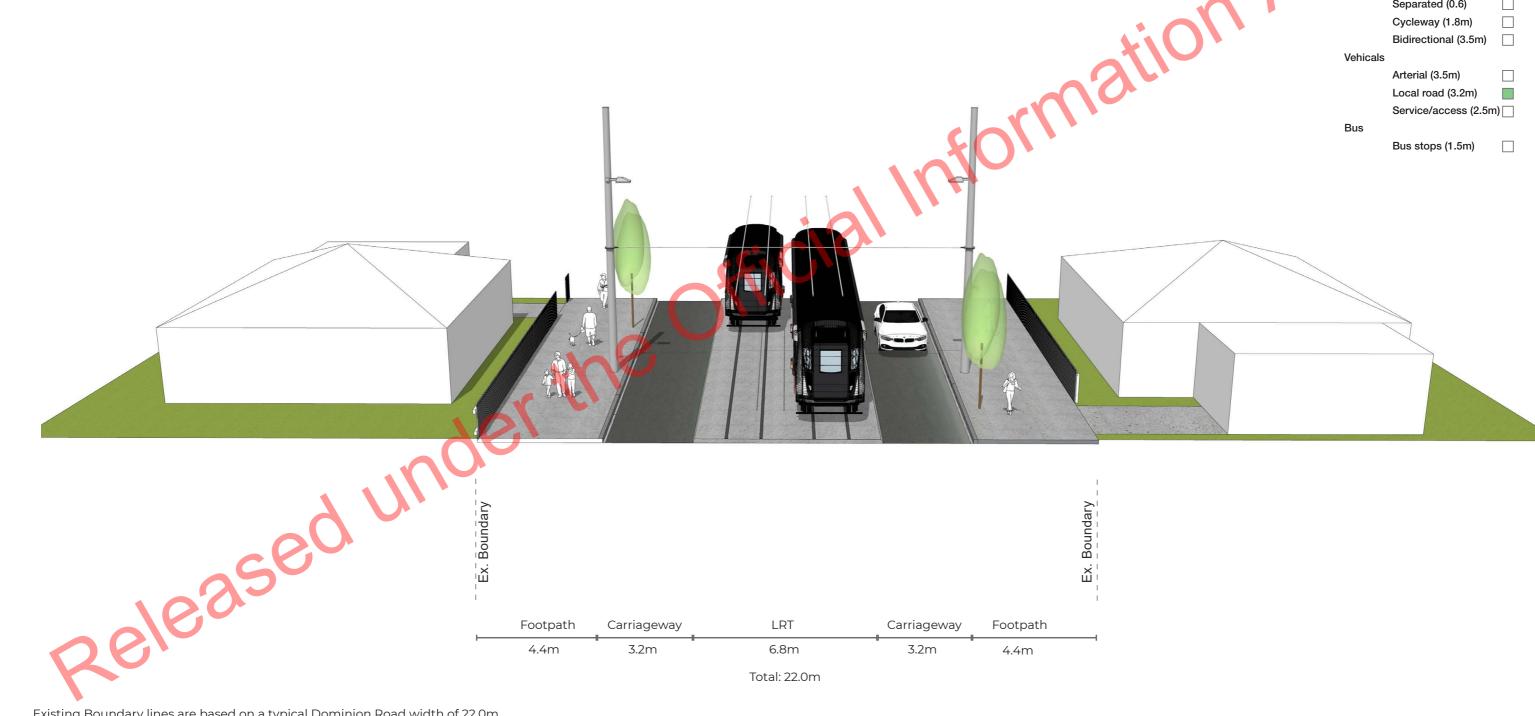

Typical Section: Isthmus Mid Block\_ Light Rail Minimal Landtake Dominion

Existing Boundary lines are based on a typical Dominion Road width of 22.0m Width Varies Between 19.8m - 24.5m

|        | Footpath                    | IS                   |      |
|--------|-----------------------------|----------------------|------|
|        |                             | Universal Access     |      |
|        |                             | Local (2.0m)         |      |
|        |                             | Urban (min 3.0m)     |      |
|        | Trees (1.                   |                      |      |
|        | Planting (min 1.0)          |                      |      |
| •      | WSUD (min 1.5m)             |                      |      |
|        | Street Furniture (min 1.0m) |                      |      |
|        | Street poles (0.6m)         |                      |      |
| NU     |                             |                      |      |
|        | Cycling                     |                      |      |
| $\sim$ |                             | Separated (0.6)      |      |
|        |                             | Cycleway (1.8m)      |      |
|        |                             | Bidirectional (3.5m) |      |
|        | Vehicals                    |                      |      |
|        |                             | Arterial (3.5m)      |      |
|        |                             | Local road (3.2m)    |      |
|        |                             | Service/access (2.5m | ı) 🗌 |
|        | Bus                         |                      |      |
|        |                             | Bus stops (1.5m)     |      |
|        |                             |                      |      |