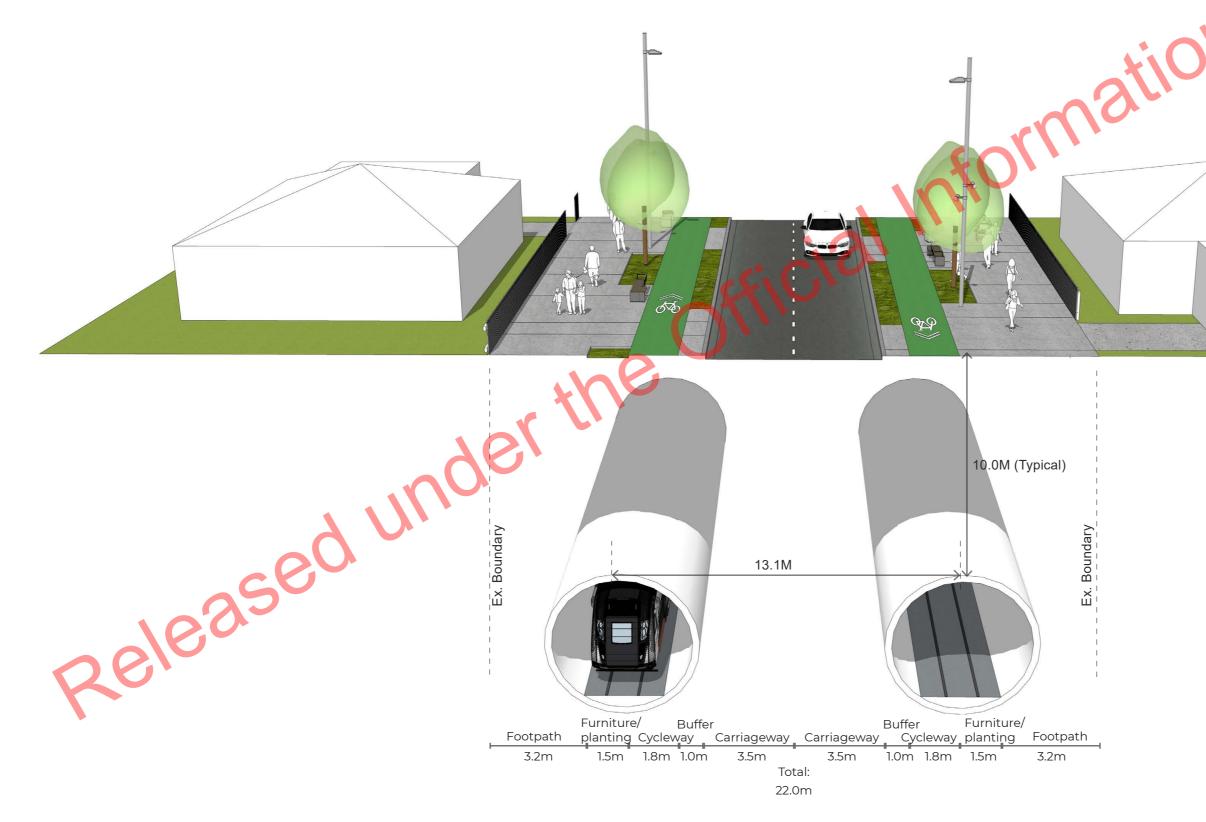

Typical Section: Isthmus Mid Block\_ Metro Minimal Landtake\_ Dominion Road

|       | Footpaths<br>Universal Access<br>Local (2.0m)<br>Urban (min 3.0m)<br>Trees (1.0m)<br>Planting (min 1.0)<br>WSUD (min 1.5m)<br>Street Furniture (min 1.0m)<br>Street poles (0.6m) |                                                                                                                                                 |    |
|-------|----------------------------------------------------------------------------------------------------------------------------------------------------------------------------------|-------------------------------------------------------------------------------------------------------------------------------------------------|----|
| n Act | Cycling<br>Vehicals<br>Bus                                                                                                                                                       | Separated (0.6)<br>Cycleway (1.8m)<br>Bidirectional (3.5m)<br>Arterial (3.5m)<br>Local road (3.2m)<br>Service/access (2.5m)<br>Bus stops (1.5m) | )) |
|       |                                                                                                                                                                                  |                                                                                                                                                 |    |