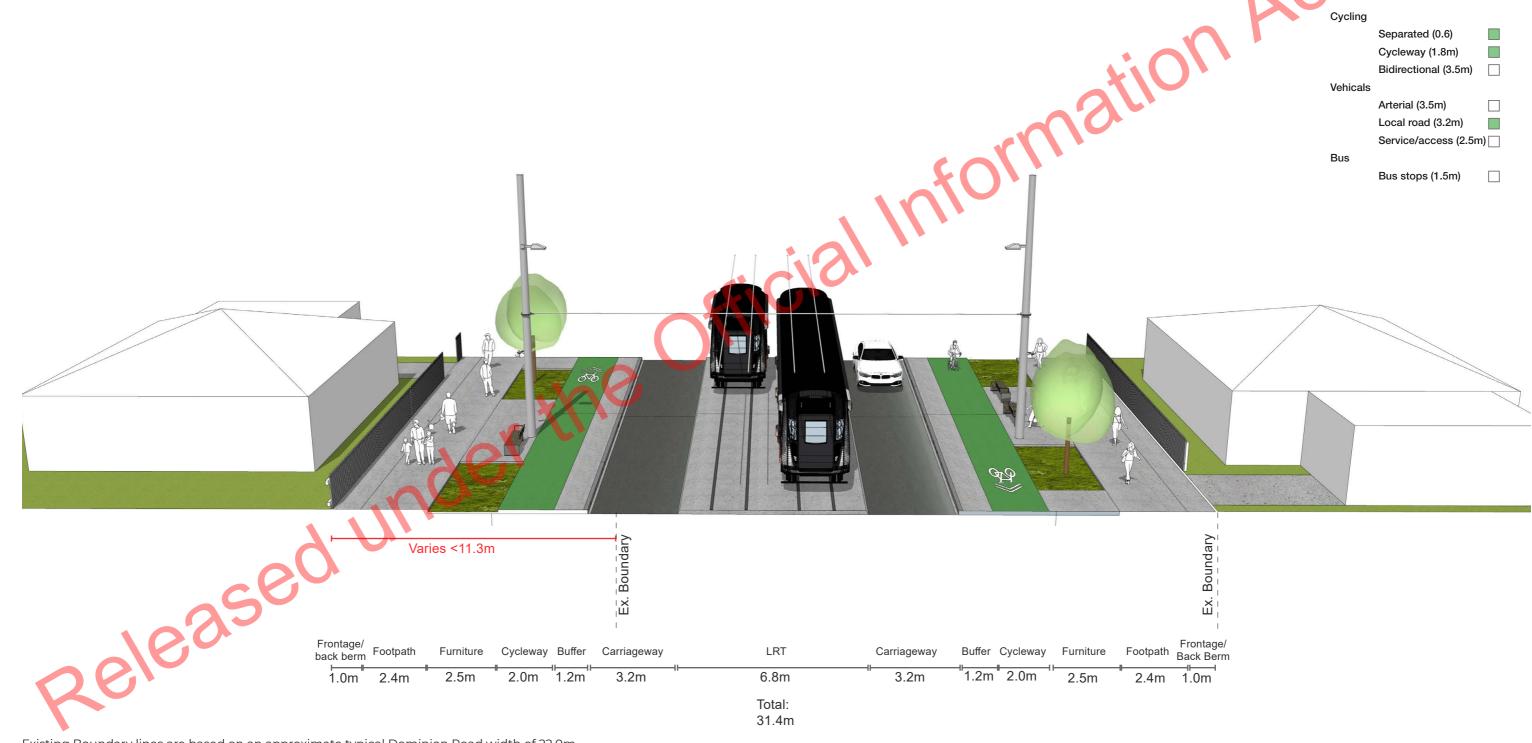

Typical Section: Isthmus Mid Block\_ Light Rail TDM Standards\_ Dominion Road

Existing Boundary lines are based on an approximate typical Dominion Road width of 22.0m.

|           | Footpath                    | IS                   |   |
|-----------|-----------------------------|----------------------|---|
|           |                             | Universal Access     |   |
|           |                             | Local (2.0m)         |   |
|           |                             | Urban (min 3.0m)     |   |
|           | Trees (1.                   | Dm)                  |   |
|           | Planting (min 1.0)          |                      |   |
| <u> ۸</u> | WSUD (min 1.5m)             |                      |   |
|           | Street Furniture (min 1.0m) |                      |   |
|           | Street po                   | oles (0.6m)          |   |
| NU        |                             |                      |   |
|           | Cycling                     |                      |   |
| $\sim$    |                             | Separated (0.6)      |   |
|           |                             | Cycleway (1.8m)      |   |
|           |                             | Bidirectional (3.5m) |   |
|           | Vehicals                    |                      |   |
|           |                             | Arterial (3.5m)      |   |
|           |                             | Local road (3.2m)    |   |
|           |                             | Service/access (2.5m | ) |
|           | Bus                         |                      |   |
|           |                             | Bus stops (1.5m)     |   |
|           |                             |                      |   |